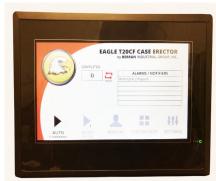

Available Options: Casters, Al ternate machine sizes

**Control Screen** 

Carton Height Indicator