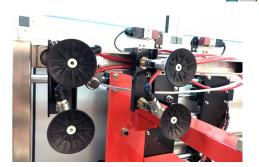

Features

- Tape head adjustable for 2" or 3" tape using the same head
- · Fully automatic case folding and sealing
- · Up to 12 cases per minute working speed
- · Easy to use 7" color touch screen
- Fully enclosed machine with safety access doors
- Low case warning sensor and broken tape warning alarm
- Fast and simple case adjustment with step by step machine guide on case adjustment
- · Heavy duty steel frame construction

Available Options: Casters, Al ternate machine sizes



**Control Screen** 





Carton Height Indicator

### **Specifications**

· Working environment:

Humidity: ≤90%

Temperature: 32°F-104°F

· Power requirement:

110VAC / 60Hz (5 CFM @ 90PSI)

· Carton size: Length: 11" to 20.5"

Width: 5.5" to 15" Height: 3.5" to 16"

\* 1-year warranty on all non-wear parts \*



**Suction Cups** 



**Tape Head** 

### **Dimensions**



# Stretch Packaging Systems

Production Facilities N. America

**D.R.M.** Associates LLC

21 Yale Street Bristol, CT 06010 USA Sales & Marketing

www.drmpack.com



We invite you to go online at www.drmpack.com 860-836-7509 D.R.M. Associates LLC