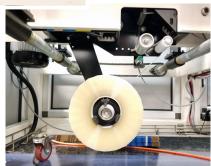

adjustable for 2" or 3" tape using the same head
- · Fully automatic case folding and sealing
- · Up to 12 cases per minute working speed
- · Easy to use 7" color touch screen
- Fully enclosed machine with safety access doors
- Low case warning sensor and broken tape warning alarm
- Fast and simple case adjustment with step by step machine guide on case adjustment
- · Heavy duty steel frame construction

Available Options: Casters, Al ternate machine sizes



**Control Screen** 





Carton Height Indicator

### **Specifications**

· Working environment:

Humidity: ≤90%

Temperature: 32°F-104°F

· Power requirement:

110VAC / 60Hz (5 CFM @ 90PSI)

· Carton size: Length: 11" to 20.5"

Width: 5.5" to 15" Height: 3.5" to 16"

\* 1-year warranty on all non-wear parts \*



**Suction Cups** 



**Tape Head** 

### **Dimensions**



# Stretch Packaging Systems

Production Facilities N. America

**D.R.M.** Associates LLC

21 Yale Street Bristol, CT 06010 USA Sales & Marketing

www.drmpack.com



We invite you to go online at www.drmpack.com 860-836-7509 D.R.M. Associates LLC