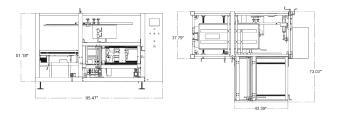

e same head
- · Fully automatic case folding and sealing
- · Up to 12 cases per minute working speed
- · Easy to use 7" color touch screen
- Fully enclosed machine with safety access doors
- Low case warning sensor and broken tape warning alarm
- Fast and simple case adjustment with step by step machine guide on case adjustment
- · Heavy duty steel frame construction

Available Options: Casters, Al ternate machine sizes



**Control Screen** 





Carton Height Indicator

### **Specifications**

· Working environment:

Humidity: ≤90%

Temperature: 32°F-104°F

· Power requirement:

110VAC / 60Hz (5 CFM @ 90PSI)

· Carton size: Length: 11" to 20.5"

Width: 5.5" to 15" Height: 3.5" to 16"

\* 1-year warranty on all non-wear parts \*



**Suction Cups** 



**Tape Head** 

### **Dimensions**



# Stretch Packaging Systems

Production Facilities N. America

**D.R.M.** Associates LLC

21 Yale Street Bristol, CT 06010 USA Sales & Marketing

www.drmpack.com



We invite you to go online at www.drmpack.com 860-836-7509 D.R.M. Associates LLC